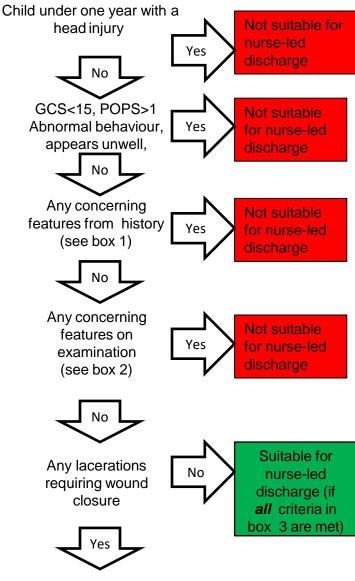

LRI Emergency Department
Nurse-Led
Discharge
for Children
with Minor
Head
Injuries

Box 1: History

☐ Re attendance

☐ Referral from GP

☐ Suspicion of NAI

□ Potential loss of

amnesia

□ Vomiting

injury

☐ Safequarding concerns

☐ Blood clotting disorders

☐ Use of drugs or alcohol

**Box 2: Examination** 

☐ Any other injuries requiring

□ Abnormal neurology□ Suspected skull fracture

☐ Boggy swelling

NerveCentre

from triage

□ Discharge letter completed□ Parents happy with discharge

consciousness, seizure or

☐ Concerning mechanism of

review ☐ Wound greater than 5cm ☐ Complicated wound closure ☐ Suspected foreign body **Box 3: Conditions for** nurse-led discharge: ☐ Child aged 1-18 □ Nurse triage trained ☐ No parental/staff concern ☐ No evidence of other injuries ☐ Child given analgesia (if required) ☐ Verbal advice and head injury information leaflet given ☐ Safeguarding checklist completed ☐ Actions documented on

Child Assessed/Discharged by: Signed:

Date: Time:

Complete head injury

discharge checklist and give

head injury advice leaflet.

Task on NerveCentre and

move to injuries for wound

closure.